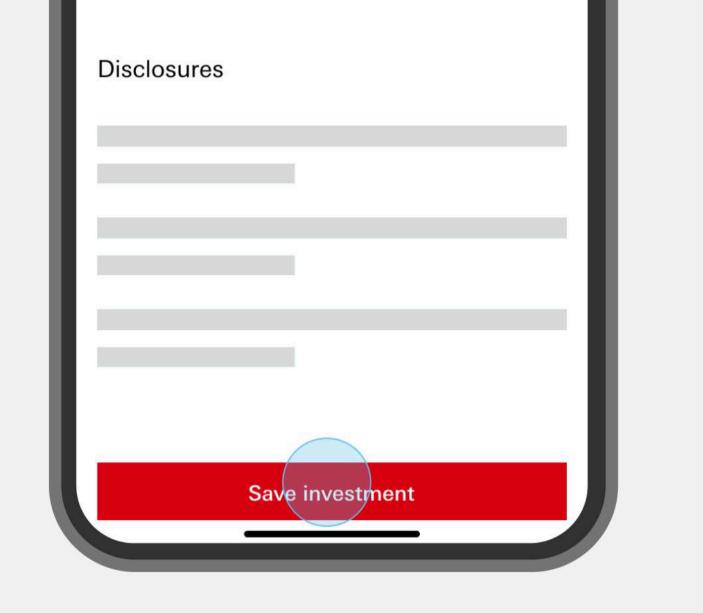

Review your new recurring investment plan details and read the disclosures carefully. Then, select 'Save investment'.

.il 🔳

Your recurring investment order will be updated accordingly.