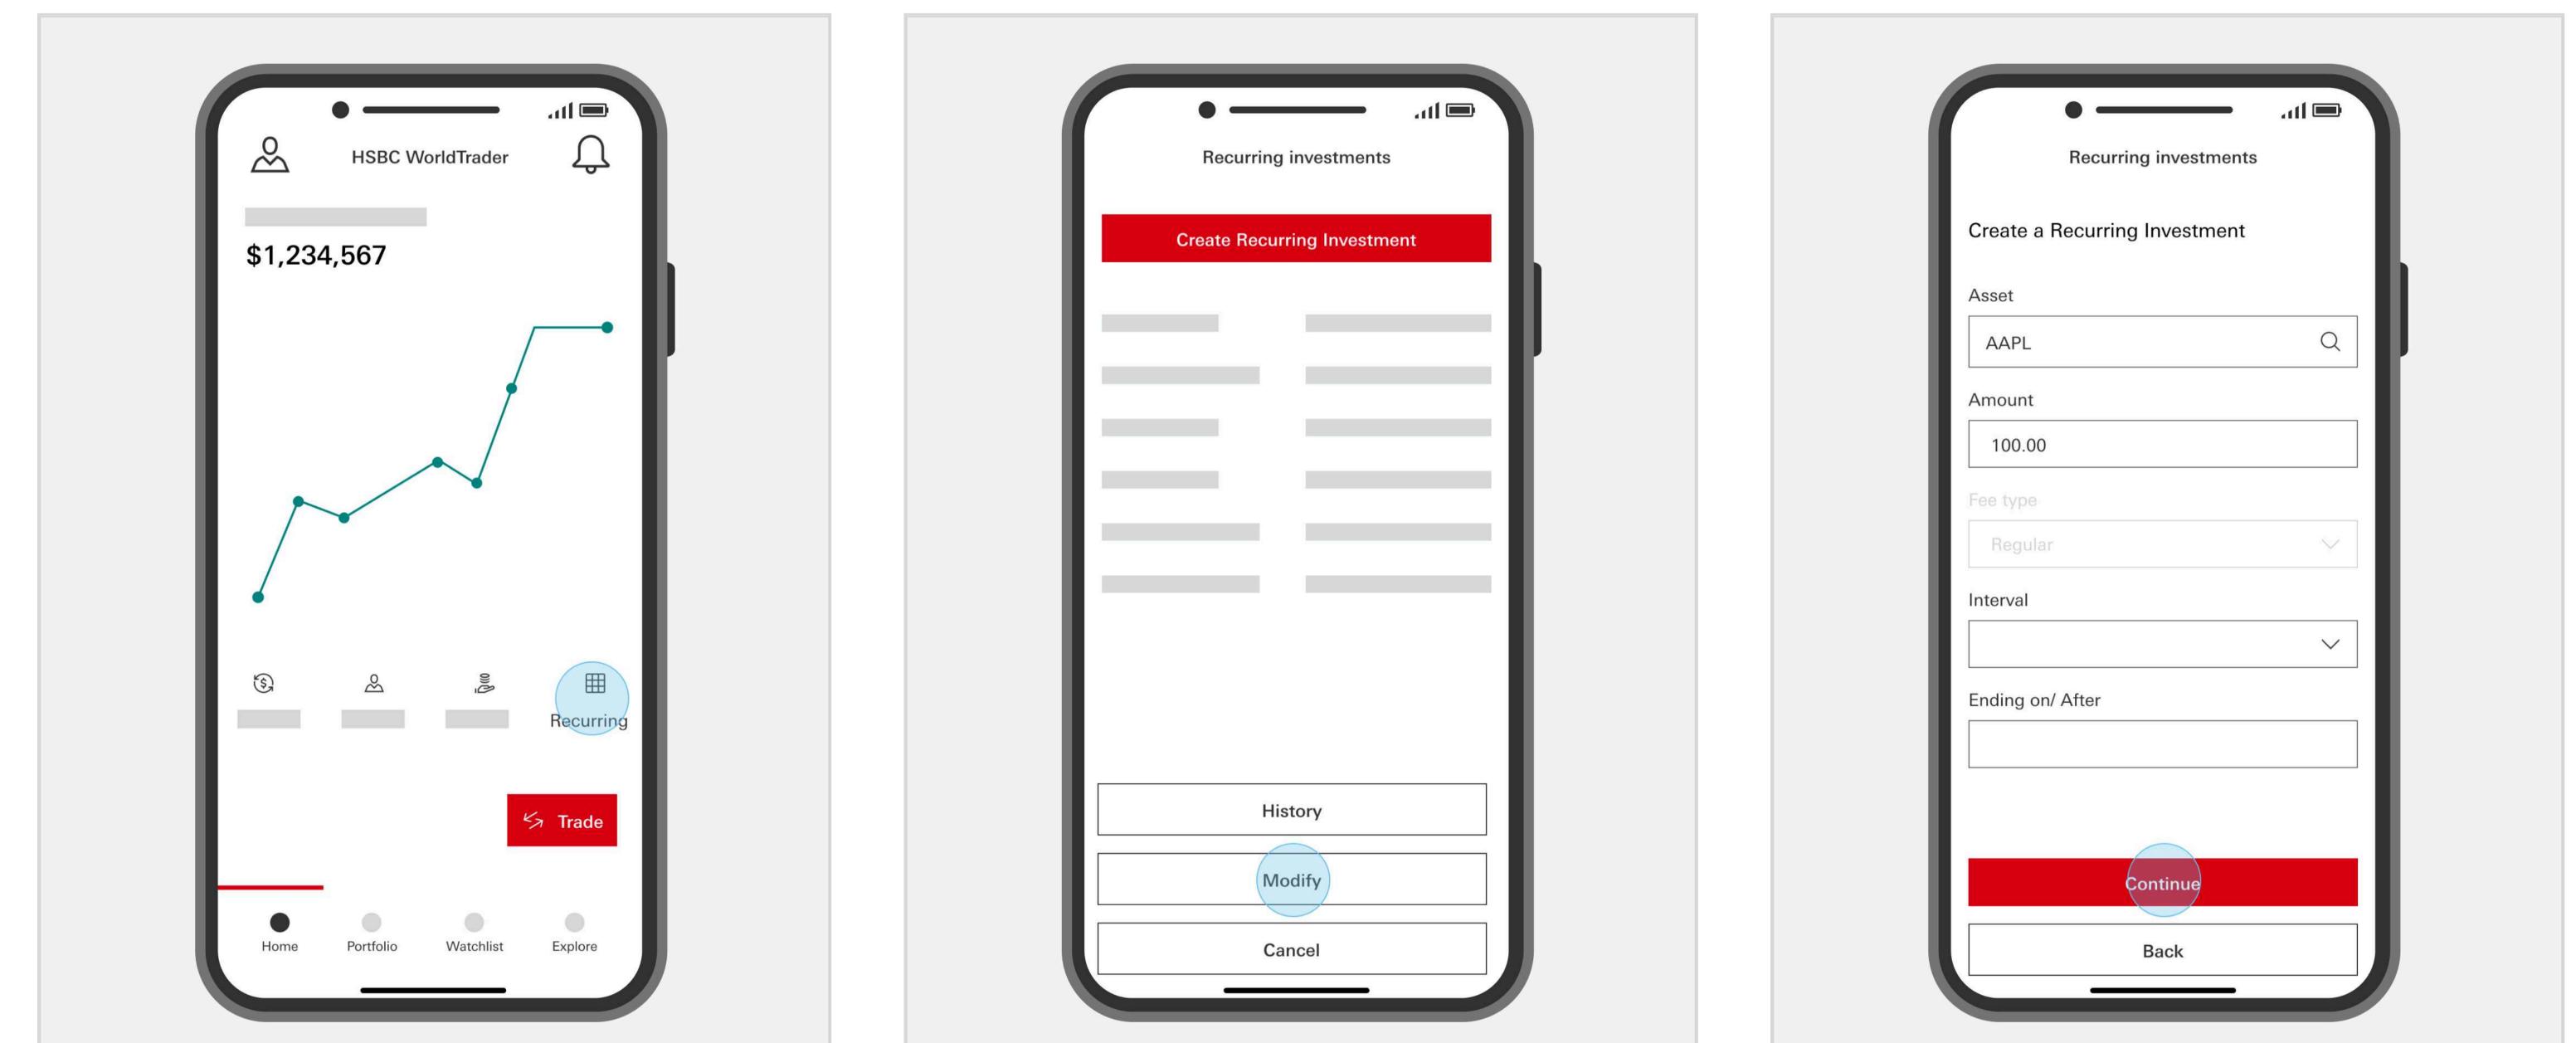

\*Eligible individual accounts:

HSBC Everyday Global Account, Bonus Savings Account, Day to Day Account, Premier Cash Management Account.

Open the HSBC WorldTrader app. From the 'Home' tab, select 'Recurring'.

Select 'Modify'.

| lack |      |
|------|------|
|      |      |
|      |      |
|      | Back |

View the current details of your recurring investment plan and edit them as needed. Select 'Continue'.